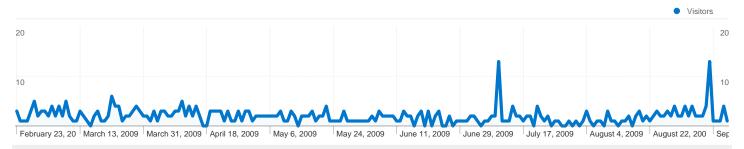

#### 79 people visited this site

522 Visits

79 Absolute Unique Visitors

1,549 Pageviews

2.97 Average Pageviews

00:02:33 Time on Site

**54.60%** Bounce Rate

13.41% New Visits

#### All traffic sources sent a total of 522 visits