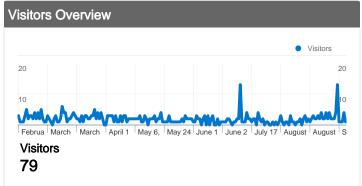

#### 79 people visited this site

522 Visits

79 Absolute Unique Visitors

1,549 Pageviews

2.97 Average Pageviews

00:02:33 Time on Site

**54.60%** Bounce Rate

13.41% New Visits