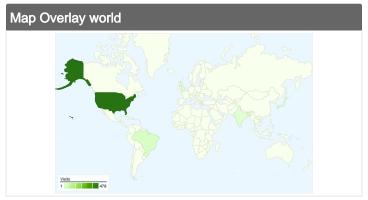

## 522 visits came from 13 countries/territories

| Site Usage                          |                                                  |                                                       |             |                                                       |                        |                                                      |  |
|-------------------------------------|--------------------------------------------------|-------------------------------------------------------|-------------|-------------------------------------------------------|------------------------|------------------------------------------------------|--|
| Visits 522 % of Site Total: 100.00% | Pages/Visit<br>2.97<br>Site Avg:<br>2.97 (0.00%) | Avg. Time on Site 00:02:33 Site Avg: 00:02:33 (0.00%) |             | % New Visits<br>13.98%<br>Site Avg:<br>13.41% (4.29%) | <b>54.60</b> Site Avg: | Bounce Rate<br>54.60%<br>Site Avg:<br>54.60% (0.00%) |  |
| Country/Territory                   |                                                  | Visits                                                | Pages/Visit | Avg. Time on Site                                     | % New Visits           | Bounce Rate                                          |  |
| United States                       |                                                  | 478                                                   | 3.09        | 00:02:45                                              | 10.88%                 | 53.35%                                               |  |
| Brazil                              |                                                  | 23                                                    | 1.22        | 00:00:00                                              | 4.35%                  | 78.26%                                               |  |
| United Kingdom                      |                                                  | 4                                                     | 2.75        | 00:00:18                                              | 100.00%                | 25.00%                                               |  |
| India                               |                                                  | 4                                                     | 1.25        | 00:00:09                                              | 100.00%                | 75.00%                                               |  |
| Japan                               |                                                  | 3                                                     | 1.00        | 00:00:00                                              | 100.00%                | 100.00%                                              |  |
| Australia                           |                                                  | 2                                                     | 4.00        | 00:06:31                                              | 100.00%                | 0.00%                                                |  |
| Mexico                              |                                                  | 2                                                     | 1.00        | 00:00:00                                              | 50.00%                 | 100.00%                                              |  |
| Canada                              |                                                  | 1                                                     | 5.00        | 00:06:05                                              | 100.00%                | 0.00%                                                |  |
| Ireland                             |                                                  | 1                                                     | 1.00        | 00:00:00                                              | 100.00%                | 100.00%                                              |  |

| Pakistan | 1 | 1.00 | 00:00:00 | 100.00% | 100.00%      |  |
|----------|---|------|----------|---------|--------------|--|
|          |   |      |          |         | 1 - 10 of 13 |  |