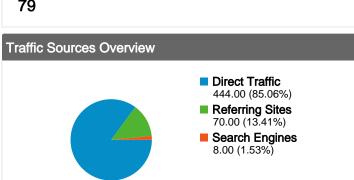

#### All traffic sources sent a total of 522 visits

#### **Top Traffic Sources**

| Sources                        | Visits | % visits |
|--------------------------------|--------|----------|
| (direct) ((none))              | 444    | 85.06%   |
| boards.theforce.net (referral) | 31     | 5.94%    |
| notebooks-brasil.blogspot.com  | 12     | 2.30%    |
| thebesthosting.org (referral)  | 11     | 2.11%    |
| yahoo (organic)                | 7      | 1.34%    |