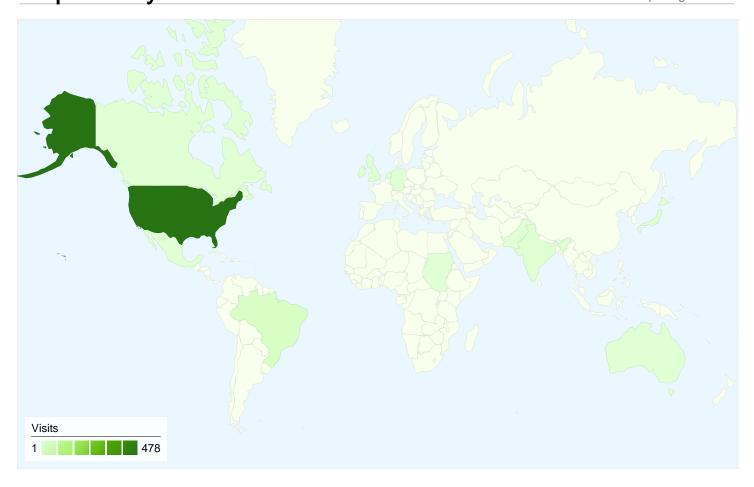

## 522 visits came from 13 countries/territories

| Site Usage                          |                                                  |                                                       |             |                                                       |                        |                                                      |  |
|-------------------------------------|--------------------------------------------------|-------------------------------------------------------|-------------|-------------------------------------------------------|------------------------|------------------------------------------------------|--|
| Visits 522 % of Site Total: 100.00% | Pages/Visit<br>2.97<br>Site Avg:<br>2.97 (0.00%) | Avg. Time on Site 00:02:33 Site Avg: 00:02:33 (0.00%) |             | % New Visits<br>13.98%<br>Site Avg:<br>13.41% (4.29%) | <b>54.60</b> Site Avg: | Bounce Rate<br>54.60%<br>Site Avg:<br>54.60% (0.00%) |  |
| Country/Territory                   |                                                  | Visits                                                | Pages/Visit | Avg. Time on Site                                     | % New Visits           | Bounce Rate                                          |  |
| United States                       |                                                  | 478                                                   | 3.09        | 00:02:45                                              | 10.88%                 | 53.35%                                               |  |
| Brazil                              |                                                  | 23                                                    | 1.22        | 00:00:00                                              | 4.35%                  | 78.26%                                               |  |
| United Kingdom                      |                                                  | 4                                                     | 2.75        | 00:00:18                                              | 100.00%                | 25.00%                                               |  |
| India                               |                                                  | 4                                                     | 1.25        | 00:00:09                                              | 100.00%                | 75.00%                                               |  |
| Japan                               |                                                  | 3                                                     | 1.00        | 00:00:00                                              | 100.00%                | 100.00%                                              |  |
| Australia                           |                                                  | 2                                                     | 4.00        | 00:06:31                                              | 100.00%                | 0.00%                                                |  |
| Mexico                              |                                                  | 2                                                     | 1.00        | 00:00:00                                              | 50.00%                 | 100.00%                                              |  |
| Canada                              |                                                  | 1                                                     | 5.00        | 00:06:05                                              | 100.00%                | 0.00%                                                |  |
| Ireland                             |                                                  | 1                                                     | 1.00        | 00:00:00                                              | 100.00%                | 100.00%                                              |  |

| Pakistan | 1 | 1.00 | 00:00:00 | 100.00% | 100.00%      |  |
|----------|---|------|----------|---------|--------------|--|
|          |   |      |          |         | 1 - 10 of 13 |  |