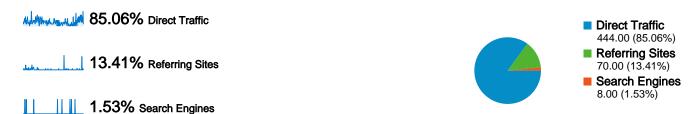

#### **Top Traffic Sources**

| Sources                        | Visits | % visits |
|--------------------------------|--------|----------|
| (direct) ((none))              | 444    | 85.06%   |
| boards.theforce.net (referral) | 31     | 5.94%    |
| notebooks-brasil.blogspot.com  | 12     | 2.30%    |
| thebesthosting.org (referral)  | 11     | 2.11%    |
| yahoo (organic)                | 7      | 1.34%    |