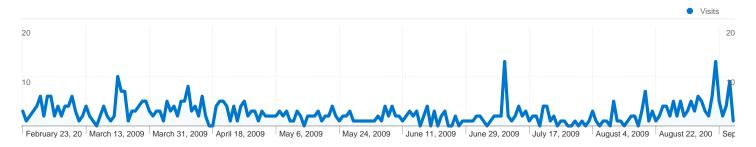

#### Site Usage

522 Visits

1,549 Pageviews

2.97 Pages/Visit

**54.60%** Bounce Rate

00:02:33 Avg. Time on Site

13.41% % New Visits

| Content Overview |           |             |
|------------------|-----------|-------------|
| Pages            | Pageviews | % Pageviews |
| /random.htm      | 667       | 43.06%      |
| 1                | 624       | 40.28%      |
| /docs.htm        | 106       | 6.84%       |
| /gallery.htm     | 70        | 4.52%       |
| /index.htm       | 37        | 2.39%       |

#### 79 people visited this site

522 Visits

79 Absolute Unique Visitors

1,549 Pageviews

2.97 Average Pageviews

00:02:33 Time on Site

**54.60%** Bounce Rate

13.41% New Visits